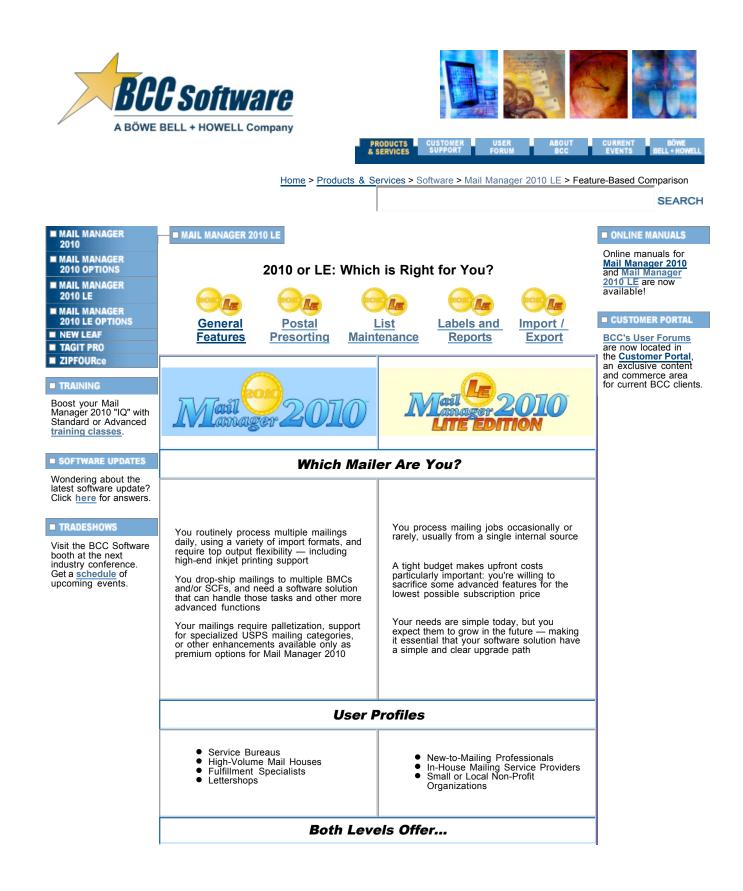

Feature-Based Comparison-- Mail Manager 2010, Mail Manager 201... http://www.bccsoftware.com/prodserv/software/mm2010le/featurebas...

- Intuitive workflows for short learning curves and fast returns on
- Money-saving presort functions that minimize postage costs, and time- and labor-saving features enabling fast job turnarounds.
- USPS CASS and PAVE Certification, for full compliance with the latest updated Postal Service<sup>™</sup> regulations and postage discounts.
- Top results from the industry leader for PC-based mailing software solutions.