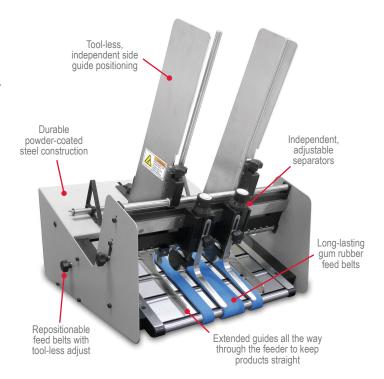

## **Standard Features**

Repositionable feed belts • Independent side guide positioning • Extended guide rails all the way through the feeder • Two independent adjustable product separators • Long lasting natural gum rubber feed belts • Variable speed control • Universal external run interface kit • Remote speed interface • Run status interface