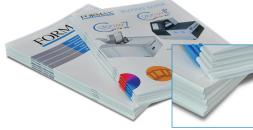

### Regular stapled booklets

Booklets finished with the Square IT

Squared bindings

Formax - New Hampshire, USA www.formax.com

Local Dealer:

The Formax **Square IT** squareback booklet finisher gives your stapled booklets a professional, perfect-bound look, with the security of a stapled binding. Squareback booklets lie flat, making them easier to front-trim on a guillotine cutter. Square bindings also offer the option of printing on the spine, plus they're easier to package and store.