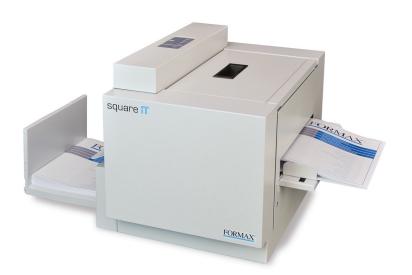

# Square IT SQUAREBACK BOOKLET FINISHER

The Square IT finishes booklets up to 9 1/2" x 12 3/4", in sizes up to 24 sheets of 80gsm paper. With the easy-to-use control panel, operators can choose from four thickness options, which provide the ideal squareback binding based on the number of pages.

This versatile, compact machine can be used either as a hand-feed unit or in-line with a wide range of traditional and digital finishing devices.

Take your booklets to the next level with the Square IT squareback booklet finisher.