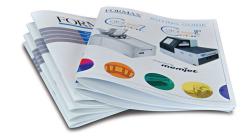

### Regular stapled booklets

Booklets finished with the Square IT

Squared bindings

Formax - New Hampshire, USA www.formax.com

Local Dealer:

The Formax **Square IT** squareback booklet finisher gives your stapled booklets a professional, perfect-bound look, with the security of a stapled binding. Squareback booklets lie flat, making them easier to front-trim on a guillotine cutter. Square bindings also offer the option of printing on the spine, plus they're easier to package and store.