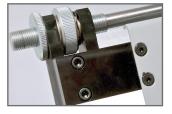

# Get the features and speed you need, in an easy-to-use, affordable machine.

Rotary Perf and Score

Micro Lateral Adjustment

The COUNT™ EZCreaser gives you the robust features you need at an economical price, for lower to medium volume creasing, perforating and scoring. You get the speed and reliability of a top-feed automatic friction paper feeder, with smooth, consistent operation. You get a machine that's simple to set up, and easy for anyone to use with the popular COUNT touch-screen operation, and one-touch automatic set-ups built in. You get even higher speeds when operating in perf mode, with 5 interchangeable perf (including micro-perf) and score assembly options available.

#### **Features**

- Offers a reliable top-load friction paper feed.
- · CAM actuated compression creasing.
- Automated distance recognition allows auto setups for your most common creases and corresponding folds, including perfect bind.
- · Comes standard with rotary perf wheel assembly.
- Optional micro-perf and score wheel assemblies are available.
- Includes micro-laterally adjustable feed rails and a sheet counter for batch and total counting.
- An ideal companion to the COUNT KF-200 for inline folding.
- Two-sided die creasing rod accommodates for heavier stock- simply remove and flip over to change from narrow to wide crease.
- User-friendly touch screen for easy set up and control of the machine.