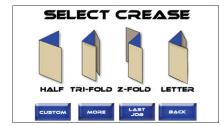

## Auto setups of all the following:

#### Automatic Set-Up for Many Common Folds

Half

Tri-Fold

7-Fold

Letter Fold

Roll Fold

Gate Fold

Double Gate Fold