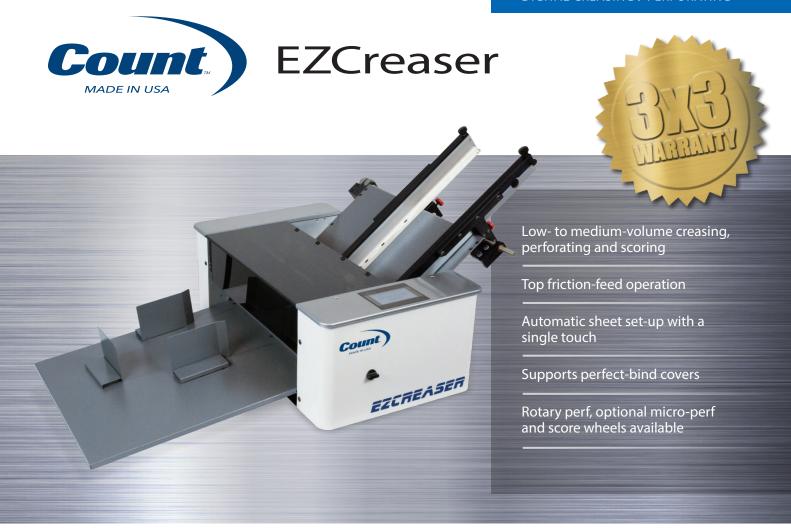

# Get the features and speed you need, in an easy-to-use, affordable machine.

Rotary Perf and Score

Micro Lateral Adjustment

The COUNT™ EZCreaser gives you the robust features you need at an economical price, for lower to medium volume creasing, perforating and scoring. You get the speed and reliability of a top-feed automatic friction paper feeder, with smooth, consistent operation. You get a machine that's simple to set up, and easy for anyone to use with the popular COUNT touch-screen operation, and one-touch automatic set-ups built in. You get even higher speeds when operating in perf mode, with 5 interchangeable perf (including micro-perf) and score assembly options available.

### **EZCreaser**

An easy-to-use, affordable solution for low- to medium-volume creasing, perforating and scoring.

#### **Features**

- Offers a reliable top-load friction paper feed.
- · CAM actuated compression creasing.
- Automated distance recognition allows auto setups for your most common creases and corresponding folds, including perfect bind.
- · Comes standard with rotary perf wheel assembly.
- Optional micro-perf and score wheel assemblies are available.
- Includes micro-laterally adjustable feed rails and a sheet counter for batch and total counting.
- An ideal companion to the COUNT KF-200 for inline folding.
- Two-sided die creasing rod accommodates for heavier stock- simply remove and flip over to change from narrow to wide crease.
- User-friendly touch screen for easy set up and control of the machine.