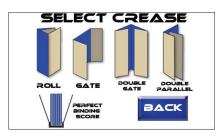

## Auto setups of all the following:

#### Automatic Set-Up for Many Common Folds

Half

Tri-Fold

7-Fold

Letter Fold

Roll Fold

Gate Fold

Double Gate Fold

Double Parallel Fold

Perfect Bind - No Hinge

Perfect Bind - Single Hinge

Perfect Bind - Double Hinge