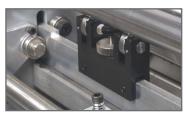

# Get the features and speed you need, in an easy-to-use, affordable machine.

Rotary Perf and Score

Micro Lateral Adjustment

The COUNT™ EZCreaser gives you the robust features you need at an economical price, for lower to medium volume creasing, perforating and scoring. You get the speed and reliability of a top-feed automatic friction paper feeder, with smooth, consistent operation. You get a machine that's simple to set up, and easy for anyone to use with the popular COUNT touch-screen operation, and one-touch automatic set-ups built in. You get even higher speeds when operating in perf mode, with 5 interchangeable perf (including micro-perf) and score assembly options available.

#### **Features**

- Offers a reliable top-load friction paper feed.
- · CAM actuated compression creasing.
- Automated distance recognition allows auto setups for your most common creases and corresponding folds, including perfect bind.
- · Comes standard with rotary perf wheel assembly.
- Optional micro-perf and score wheel assemblies are available.
- Includes micro-laterally adjustable feed rails and a sheet counter for batch and total counting.
- An ideal companion to the COUNT KF-200 for inline folding.
- Two-sided die creasing rod accommodates for heavier stock- simply remove and flip over to change from narrow to wide crease.
- User-friendly touch screen for easy set up and control of the machine.