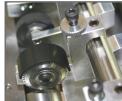

#### **Features**

- Offers a reliable top-load friction paper feed.
- · CAM actuated compression creasing.
- Automated distance recognition allows auto setups for your most common creases and corresponding folds, including perfect bind.
- · Comes standard with rotary perf wheel assembly.
- Optional micro-perf and score wheel assemblies are available.
- Includes micro-laterally adjustable feed rails and a sheet counter for batch and total counting.
- An ideal companion to the COUNT KF-200 for inline folding.
- Two-sided die creasing rod accommodates for heavier stock- simply remove and flip over to change from narrow to wide crease.
- User-friendly touch screen for easy set up and control of the machine.