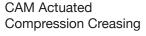

#### **Features**

- Offers a reliable top-load friction paper feed.
- · CAM actuated compression creasing.
- Automated distance recognition allows auto setups for your most common creases and corresponding folds, including perfect bind.
- · Comes standard with rotary perf wheel assembly.
- Optional micro-perf and score wheel assemblies are available.
- Includes micro-laterally adjustable feed rails and a sheet counter for batch and total counting.
- An ideal companion to the COUNT KF-200 for inline folding.
- Two-sided die creasing rod accommodates for heavier stock- simply remove and flip over to change from narrow to wide crease.
- User-friendly touch screen for easy set up and control of the machine.