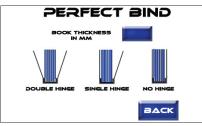

Double Parallel Fold

Perfect Bind - No Hinge

Perfect Bind - Single Hinge

Perfect Bind - Double Hinge